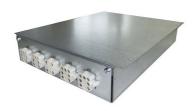

## Connection of the Modular system

Elements' placing

pracing or its elements. The only limit is posed by the length of the cables which connect the different elements to the connection box: 60 cm between touch-control unit and connection box and 90 cm between cooking plates and connection box.

Combination of cooking plates
The system can be assemble
freely; some combinations to
are not possible are highlighted
the remarks concerning the Tou
control modules

The set-up is easy and intuitive.
The box can be placed on the wall behind the cabinet or inside it, under

### **RECOMMENDED PAIRINGS**

Cooker hob - Quadra Modular Induction Plate

7366 350

Cooker hob - Quadra Modular Induction Plate

7365 300

Cooker hob - Quadra Modular Induction Plate

7364 270

Modular Induction - Connection Box