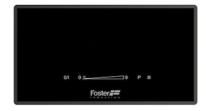

# **Cooker hob Touch Control Modular Quadra**

Induction Hobs Code: 7367 040

### **DETAILS**

| Coloring                      | Black                                                                |
|-------------------------------|----------------------------------------------------------------------|
| Edge/Installation Type        | Bevelled Edge - for flush-mount or over-mount installation           |
| Material                      | Ceramic glass                                                        |
| Supply                        | Single-phase: 230 V; 1P + N; Two-phase 400 V; 2P + N; 50.60 Hz       |
| Compatible plate combinations | 2 zones 7361 27 * + 2 free zones (any Modular Induction plate model) |
| Dimensions                    | 275 x 150 mm                                                         |
| Full description              | Touch Control Modular Quadra - black - for 4-zone systems            |
| Built-in hole                 | View technical data sheet                                            |
| Power settings                | 9 power settings per zone + Powerboost                               |

| Туре                       | Induction Hob                                                                                                                                                                                                                                 |
|----------------------------|-----------------------------------------------------------------------------------------------------------------------------------------------------------------------------------------------------------------------------------------------|
| Type of commands           | Touch Control                                                                                                                                                                                                                                 |
| Notes:                     | Connection cable length: 60 cm                                                                                                                                                                                                                |
| FEATURES                   |                                                                                                                                                                                                                                               |
| Powerboost                 | Booster function provides increased power to the selected plate. In particular, when the Booster is activated, the plate works for ten minutes at a very high power that allows to heat quickly large quantities of water.                    |
| Pot detector               | All induction cooker hobs detect the pot resting on them, but they also calculate the area they cover. This system allows the energy to be used even more efficiently. Moreover, the plates switch off automatically when the pot is removed. |
| Smart fan system           | Correct ventilation is essential for the induction hob to function in the best possible way. The Foster system automatically regulates the amount of ventilation to suit the temperatures reached.                                            |
| End-of-cooking programming | All operations are programmed by means of the touch-control on the glass itself. Each cooking plate is capable of independent programming, and thus the possibility to set different cooking times.                                           |
| Slider commands            | The Slider control allows for extremely quick temperature setting: with a light touch of the finger you may select the desired power level on the TOUCH display.                                                                              |
| Timer                      | Indipendent timer from the end-of-cooking function.                                                                                                                                                                                           |
| Heat maintenance           | Function that allows the food to be kept warm gently (70° C), without reaching boiling temperatures or risking to burn the sauce.                                                                                                             |
| Go&stop function           | This device initially turns on the plates at maximum power until the selected temperature has been reached.                                                                                                                                   |
| Recall                     | This feature allows you to call back the last settings selected in the previous cooking.                                                                                                                                                      |