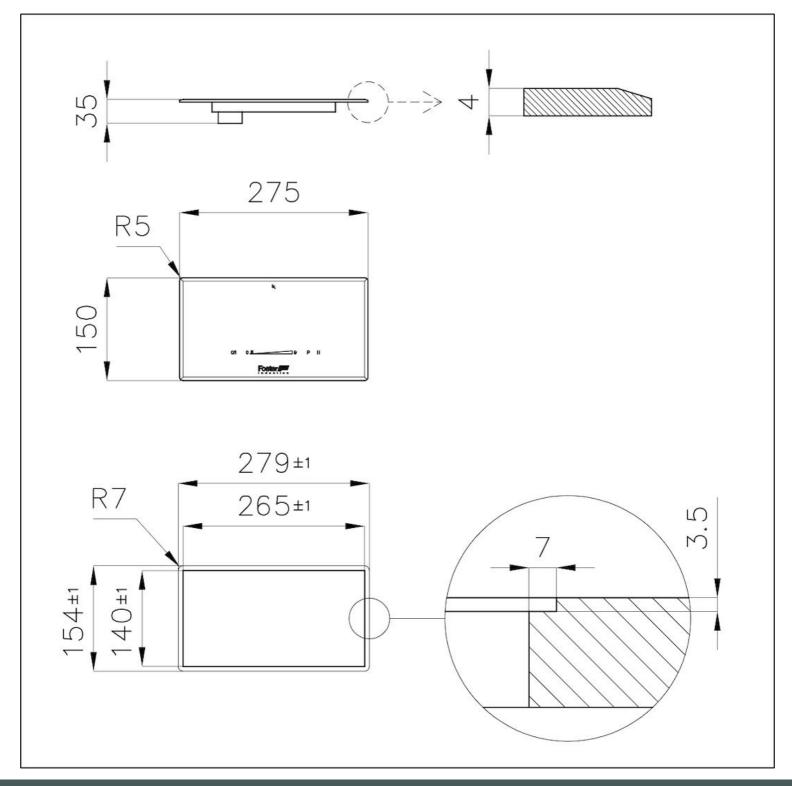

### **DETAILS**

| Coloring                      | Black                                                                |
|-------------------------------|----------------------------------------------------------------------|
| Edge/Installation Type        | Bevelled Edge - for flush-mount or over-mount installation           |
| Material                      | Ceramic glass                                                        |
| Supply                        | Single-phase: 230 V; 1P + N; Two-phase 400 V; 2P + N; 50.60 Hz       |
| Compatible plate combinations | 2 zones 7361 27 * + 2 free zones (any Modular Induction plate model) |
| Dimensions                    | 275 x 150 mm                                                         |
| Full description              | Touch Control Modular Quadra - black - for 4-zone systems            |
| Built-in hole                 | View technical data sheet                                            |
| Power settings                | 9 power settings per zone + Powerboost                               |

## **TECHNICAL DATA**