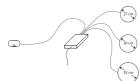

## Connection of the Modular system

Elements' placing

pracing or its elements. The only limit is posed by the length of the cables which connect the different elements to the connection box: 60 cm between touch-control unit and connection box and 90 cm between cooking plates and connection box.

Combination of cooking plates
The system can be assemble
freely; some combinations to
are not possible are highlighted
the remarks concerning the Tou
control modules

The set-up is easy and intuitive.
The box can be placed on the wall behind the cabinet or inside it, under

### **RECOMMENDED PAIRINGS**

Cooker hob - Quadra Modular Induction Plate

7366 350

Cooker hob - Quadra Modular Induction Plate

7365 300

Cooker hob - Quadra Modular Induction Plate

7364 270

Modular Induction - Connection Box